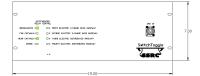

### **SwitchMonitor**

SM

19" rack-mount or stand-alone panel with representational monitoring of SwitchSuper circuits.

### **SwitchToggle**

ST

Customizable stand-alone control station providing on/off toggle control for SwitchSuper circuits.

### **SwitchCycle**

SC

Customizable sequencing control for equipment racks and other applications utilizing SwitchSuper circuits.

Custom configurations are available by contacting SSRC