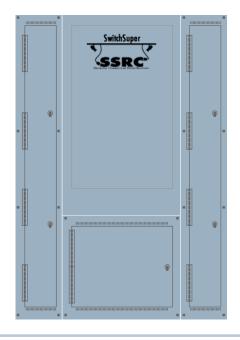

### **GENERAL**

SSRC's SwitchSuper™ Relay Panel is a unique, DMX-Controlled relay device designed for permanent installations. Packed with features in a familiar enclosure, the device allows for the switching of up to eighty-four (84), individually controlled DMXaddressable relays, presenting itself as a perfect pairing with modern LED performance lighting fixtures and switched performance loads. The SwitchSuper's robust electronics cards were designed from the ground up to endure the rigors of production environments.

### **Physical**

Size: 38" x 60" x 5.75" (Varies depending on circuit count)

Weight: Varies

Interface: Dipswitch DMX addressing for each relay

Components: DIN Rail Mounted Capacity: 6-84 circuits

Mounting: Installation mounting - wall mount

### **Electrical & Thermal**

Input: 225A Max Main-Lug or Main Breaker Feed

Breakers: Standard SquareD QO & QOB Breakers

Output: Relays are rated for 30 Amps, 120 VAC. (6)

Circuit min. (84) Circ. max. 120V 30A Relays